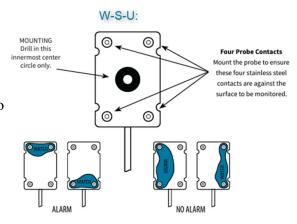

## **Features:**

- Connect up to six sensors wired in parallel up to 100' (30.48m) using 18-22 AWG twisted pair.
- Monitors for the presence of water (Distilled water cannot be detected)
- Will not alarm due to condensation or humidity

## **Specifications:**

| Sensor Diameter   | 3.0" x 2.0" x 0.88" (7.6cm x 5.1cm x 2.2cm)            |
|-------------------|--------------------------------------------------------|
| Cable Length      | 15' (4.6m)                                             |
| Weight            | 6.0oz (170.1g)                                         |
| Max Sensor/Device | <u>WB200:</u>                                          |
| Distance          | 1 to 2 sensors with max distance of 200' (60.96m) each |
|                   | 3 to 6 sensors with max distance of 100' (30.48m) each |
|                   | <u>WB350:</u>                                          |
|                   | 1 to 6 sensors with max distance of 100' (30.48m) each |